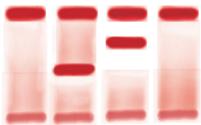

**Versatile** - most widely used electrophoretic methods: Serum Proteins, Hemoglobins, Lipoproteins

Complete - software also provides archives for species management (veterinary) and new statistic program