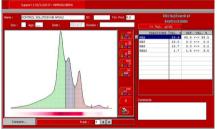

**Versatile** - most widely used electrophoretic methods: Serum Proteins, Hemoglobins, Lipoproteins

Complete - software also provides archives for species management (veterinary) and new statistic program