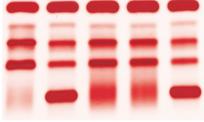

**Versatile** - most widely used electrophoretic methods: Serum Proteins, Hemoglobins, Lipoproteins

Complete - software also provides archives for species management (veterinary) and new statistic program