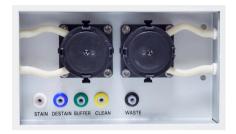

## Small size electrophoresis system - Improved Automation and Reliability

Fully automated and user-friendly system performing all the steps of the electrophoretic process

New optical level sensor system for reagents

Cellulose Acetate membranes, balanced kits and applicative support