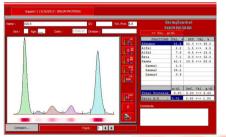

**Versatile** - most widely used electrophoretic methods: Serum Proteins, Hemoglobins, Lipoproteins

Complete - software also provides archives for species management (veterinary) and new statistic program