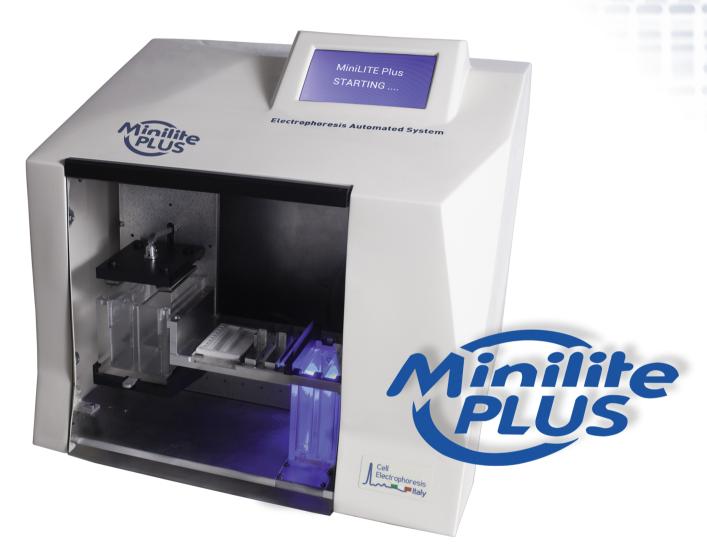

## Automated Electrophoresis System The Evolution of Tradition

The smaller size for automation in clinical electrophoresis

## **Automated Electrophoresis System**

## Small size electrophoresis system - Improved Automation and Reliability

Fully automated and user-friendly system performing all the steps of the electrophoretic process

New optical level sensor system for reagents